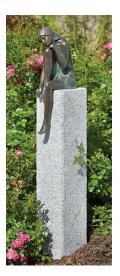

## Garden sculpture "Emanuelle" (version with stele)

## Product no.: IN-748572

"Emanuelle" sits relaxed in the garden and enjoys the warm sunshine. She can sit on a granite stele or (without a stele) on a garden bench or stone wall.

Sculpture made of cast bronze, handcrafted in the traditional Lost-Wax-Process and finished with a protective patina. Size 12 x 40 x 18 cm (w/h/d), weight approx. 3 kg. Granite stele: size 14 x 65 x 14 cm (w/h/d), weight of the stele approx. 35 kg.