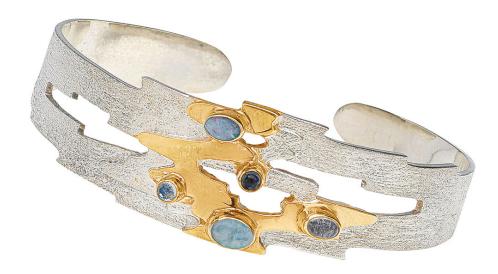

## **Bangle "Monet Reflections"**

## €440.00

Product no.: IN-887028

The famous water lily paintings by Claude Monet are unforgettably beautiful. In his self-created garden in Giverny, he experimented with changing light conditions and captured above all the reflections of the sun on the water of the water lily ponds.

Made of partially gold-plated 925 sterling silver, this piece of jewellery with amethyst and moonstones glittering in various shades recreates the reflections on the water's surface. Length 18 cm. Adjustable as it is open at the back. Width 2 cm.