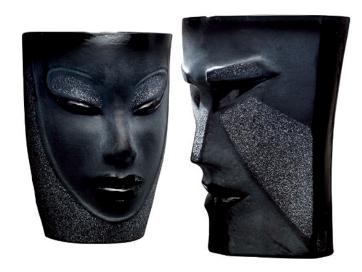

## Mats Jonasson: Set of 2 water glasses "Kubik and Elektra", black version

Set of two glasses "Kubik and Elektra". Version in black. Size "Kubik":  $8.5 \times 12.5 \times 8.5$  cm (w/h/d). Capacity 37 cl. Size "Elektra":  $8.5 \times 11.5 \times 8.5$  cm (w/h/d). Capacity 33 cl.