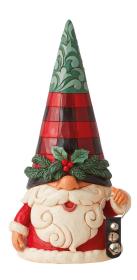

## Jim Shore: Sculpture "Christmas Goblin With Bells", cast

€88.00

Product no.: IN-943769

Jim Shore's lovingly crafted objects find enthusiastic followers worldwide. It's no wonder, as the cheerful Christmas spirit they radiate is simply irresistible. For his motifs, he draws inspiration from the ceramics and patchwork quilts of colonial American folk art. Discover the unique charm of Jim Shore's "Heartwood Creek" edition! Each copy is painted entirely by hand - each figure is a unique piece.

Charming Christmas goblin with bells. Hand-painted polymer cast. Size 22.5 x 11.5 x 10.5 cm (h/w/d).

Product link: https://www.arsmundi.de/en/jim-shore-sculpture-christmas-goblin-with-bells-cast-943769/