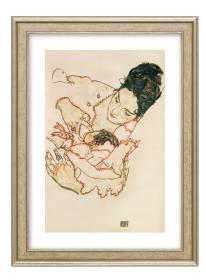

## €398.00

Product no.: IN-898908

Egon Schiele creates a wonderfully aesthetic expression of the invisible, intimate bond between mother and child with this touching portrait.

Original: Watercolour/black chalk, 46 x 29.7 cm. Private collection.

High-quality Fine Art Giclée museum edition, in pigment colours on Hahnemühle genuine handmade watercolour paper with a white border. Limited edition of 980 copies, numbered on the back. Framed in a fine matt silver solid wood frame, dustproof glazed. Size approx. 47 x 35 cm (h/w). ars mundi Exclusive Edition.