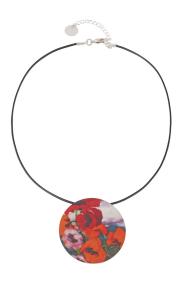

## Emil Nolde: Necklace "Large Poppies (Red, Red, Red)" with leather cord

€69.00

**Product no.: IN-943790** 

Original: 1942, oil on canvas, 73.5 x 89.5 cm, Foundation Seebüll Ada and Emil Nolde.

Colourful necklace with a detail from the work "Large Poppies" from 1942, which is one of the most famous flower paintings by Emil Nolde. Metal pendant, diameter 4 cm. Leather strap with lobster clasp, adjustable length 42-47 cm. Published in collaboration with the Nolde Foundation Seebüll. ars mundi Exclusive Edition. © 2023 Nolde Foundation Seebüll.