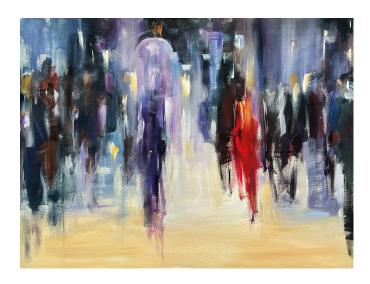

## Robert Hettich: Picture "To Where?" (2021), on stretcher frame

## €490.00

Product no.: IN-940581.KR

The works of Robert Hettich, born in 1964, oscillate skilfully between abstraction and concretisation, between colour impression and figurative representation. The motifs remain recognisable, but the main effect is a mood, an emotion that communicates itself to the viewer precisely through the groups of people dissolved in colour surface and composition.

Edition transferred directly onto artist canvas using the Fine Art Giclée process and stretched on a stretcher frame. Limited Edition 199 copies, numbered and signed by hand. Size 69 x 92 cm (h/w). ars mundi Exclusive Edition.