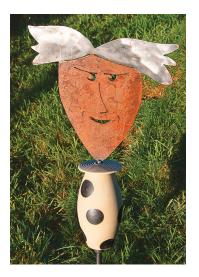

## Garden stele "Annette"

## Product no.: IN-826984

This sculpture is made of ceramic, wood and metal and is formed and painted by hand in small quantities. Colourful and a little quirky but always filled with fantasy and humour. And this garden stele with its metal, mischievous looking character head is no exception.

The "Annette" garden stele consists of a metal head with frost-proof fired ceramic parts resting on a rod with a forked base. Size 155 x 38 x 9 cm (h/w/d). Weight approx. 8 kg.

Product link: https://www.arsmundi.de/en/garden-stele-annette-826984/