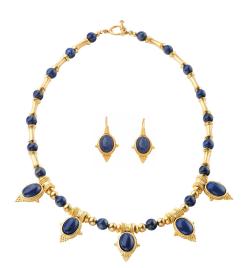

## Product no.: IN-926787

Lapis lazuli - heavenly origin for the ancient Egyptians and the symbol of truth - united in a necklace with gold. Replica from the collection of the Walters Art Museum, Baltimore. With 22-carat gold-plated chain elements, genuine lapis lazuli beads and artfully set lapis lazuli stones. Length 50 cm.

Earrings: Made of gold-plated tin with lapis lazuli. Size 4 x 1.5 cm (h/w) each.

The jewellery set includes a necklace and earrings.

Product link: https://www.arsmundi.de/en/jewellery-set-egyptian-revival-926787/