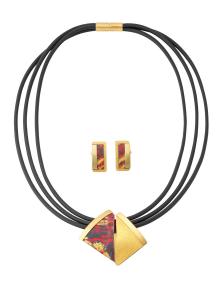

## €619.00

Product no.: IN-929772

All the jewellery pieces of the collection "Painting + Structure" are unique. They contain individual fragments of paintings by the artist Jürgen Kreuchauff. The refinement with 24-carat gold leaf, 925 silver leaf, colour pigments and the merging of those components create unique colour and structure gradients.

This exclusive jewellery set is dominated by harmonious shades of red and orange with shiny gold highlights. Made of fine gold-plated 925 silver.

Necklace: length of rubber strap 48 cm, bayonet clasp. Pendant 4.5 x 4.5 cm (h/w). Stud earrings: size  $2 \times 1 \text{ cm}$  (h/w) each.

The jewellery set includes a necklace and stud earrings.

Product link: https://www.arsmundi.de/en/kreuchauff-design-jewellery-set-red-dream-929772/