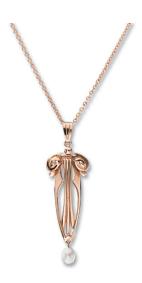

## Necklace "Pearly Dream"

## Product no.: IN-769494

Straightforward elegance and filigree curves get along wonderfully and give the "Pearly Dream" jewellery a fabulously beautiful impression. The pendant of the necklace is flattering with an oval freshwater pearl. The anchor chain and pendant are made of 925 sterling silver with a warm rose gold-plating. Chain adjustable length from 42-45 cm. Pendant 1.5 x 5 cm (w/h).