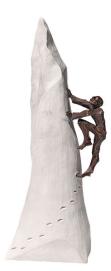

## Roman Johann Strobl: Sculpture "My Personal Everest"

## €480.00

Product no.: IN-784040

Step by step, the ascent is comprehensible. The peak is close enough to touch. The protagonist and projection surface is the figure made of bronze patinated cast metal. On a light-coloured cast stone pedestal. ars mundi Exclusive Edition. Signed. Size  $13 \times 33 \times 11$  cm (w/h/d). Weight approx. 2,2 kg.