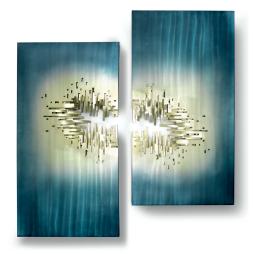

## C. Jeré: Set of 2 wall sculptures "From the Depth"

## Product no.: IN-714268

2 multi-layered steel structures with inwardly bent, polished and hand-painted metal strips. The colour transitions from gold to green to blue further enhance the three-dimensional effect of these unusual objects.

Size in each case 48 x 91 x 8 cm (w/h/d). Total weight approx. 25.4 kg.

Product link: https://www.arsmundi.de/en/c-jere-set-of-2-wall-sculptures-from-the-depth-714268/

ars mundi Edition Max Büchner GmbH Bödekerstraße 13 30161 Hannover Deutschland All prices incl. VAT and excl. shipping costs