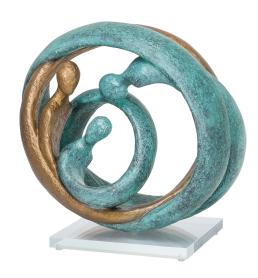

## Andrea Kraft: Sculpture "Family II", bronze

€7,450.00

Product no.: IN-908841

The German sculptor Andrea Kraft focuses on people in the field of tension between individuality and external influences. Her sculpture "Family II" illustrates the unique network of relationships within a family. All family members are closely connected and form a harmonious unit as a closed circle.

Bronze sculpture, cast using the Lost-Wax-Process, chiselled and patinated by hand, on a plexiglass pedestal. Limited edition 49 copies, numbered and signed. Size including pedestal  $30 \times 33 \times 18 \text{ cm}$  (h/w/d). Size pedestal  $1,5 \times 20 \times 20 \text{ cm}$  (h/w/d). Weight approx. 16,97 kg.