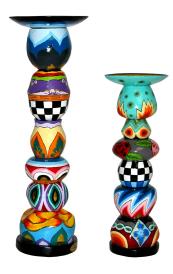

## Tom's Drag: Set of 2 round candlesticks

## €310.00

Product no.: IN-870924

The bulbous candlesticks in a column shape are perfect for long, romantic candlelit evenings. With a height of 41 cm (large version) and 33 cm (small version), the two candlesticks look great on large dining tables, add colour and are a visual highlight. Painted by hand in rich detail and made of polyresin. The candles are not included in the delivery.

Size small model: 33 x 11 x 11 cm (h/w/d). Weight 0.6 kg. Size large model: 41 x 14 x 14 cm (h/w/d). Weight 1.4 kg.

The set includes both candlesticks.

Product link: https://www.arsmundi.de/en/tom-s-drag-set-of-2-round-candlesticks-870924/