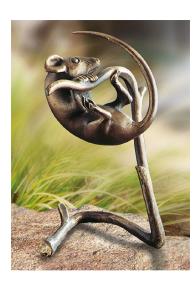

## Garden sculpture "Mouse on Branch", bronze

"Mouse on Branch": The mouse climbs upwards with a powerful swing. Bronze sculpture, cast using the Lost-Wax-Process, chiselled and patinated by hand. Size 14 x 10 x 10 cm (h/w/d). Weight approx. 0,4 kg. Can be fastened using the threaded pin supplied.