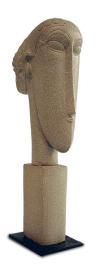

## Amedeo Modigliani: "Tête II", 1911-12

## €68.00

Product no.: IN-685731

He was the "Bohemian" par excellence. Modigliani knew no boundaries and cared little for conventional doctrines. This is how he found his very own, unmistakable style, which still looks as modern today as it did 90 years ago.

Figurine made of hand-painted, porcelain-like resin cast. Height 22 cm.

Product link: https://www.arsmundi.de/en/amedeo-modigliani-tete-ii-1911-12-685731/

ars mundi Edition Max Büchner GmbH Bödekerstraße 13 30161 Hannover Deutschland All prices incl. VAT and excl. shipping costs