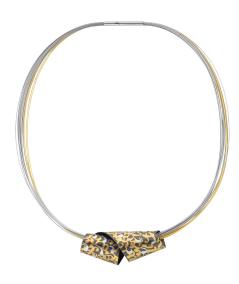

## Kreuchauff-Design: Necklace "Tigre"

Galvanic painting and fine gold plating on 925 silver create an extravagant decoration reminiscent of tiger skin on this piece of jewellery. Chain made of fine stainless steel wires, bi-coloured. Length 45 cm, bayonet clasp. Pendant 2 x 3.5 cm (h/w).