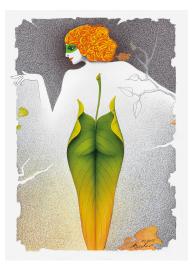

## Michael Becker: Picture "Leaf Figure" (2015), unframed

## €430.00

Product no.: IN-875781.00

Her backbone is a leaf stem; the midrib and side ribs of the associated leaf form her lower body. The beauty of nature's regular symmetry corresponds to the beauty of the woman's form and is, at the same time, a part of it.