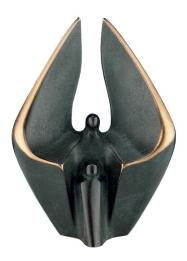

## Luise Kött-Gärtner: Sculpture "Guardian Angel with Child", bronze

## Product no.: IN-699141

This tasteful bronze figure with slender wings is as simple as it is elegant. The angel figure itself is refined with a dark green, almost black-looking patina, to which the polished wing edges stand in a striking contrast. The bronze sculpture was cast in a traditional bronze foundry in the Lower Rhine area and patinated by hand. Size 13 x 17 x 5 cm (w/h/d).