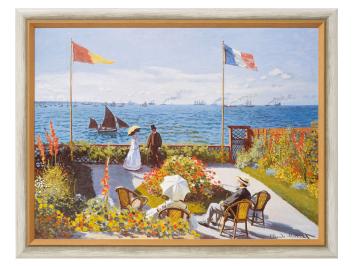

## €480.00

Product no.: IN-942947

With this picture, Monet immortalized a glorious summer day in Sainte-Adresse, a villa suburb of Le Havre in Normandy. Family members, including his father, are seated in the foreground, while the gaze extends to the English Channel with passing ships. Original: 1867, oil on canvas, 98 x 130 cm, Metropolitan Museum of Art, New York.