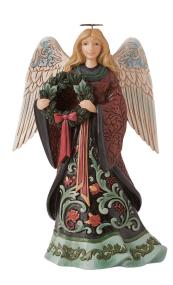

With outstretched wings and a Christmas wreath, the angel heralds the festive season of love. Made of polymer cast, lovingly painted by hand. Size 23.5 x 15 x 10.5 cm (h/w/d).

Product link: https://www.arsmundi.de/en/jim-shore-sculpture-christmas-angel-cast-943770/