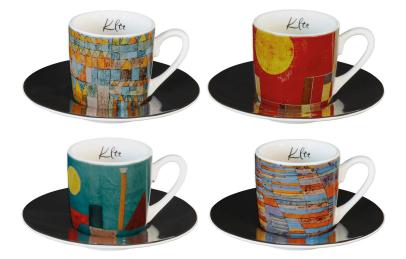

## Paul Klee: Set of 4 espresso cups with artist motifs, porcelain

## €118.00

Product no.: IN-924879

High-quality porcelain set featuring Paul Klee's mosaic-like compositions. The black saucers create an effective contrast to the colourful pictures. This set consists of the motifs: "Castle and Sun", "Red Bridge", "Temple Quarter of Pert", and "Highway and Byways". Capacity 0.085 I each. Height of each cup 5.5 cm. Diameter of each saucer 12 cm. Dishwasher safe. ars mundi Exclusive Edition. Only available as a set.