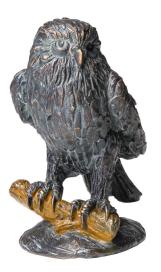

## Garden sculpture "Owl on Branch", bronze

## Product no.: IN-903015

The night hunters spend their days well hidden in high treetops. Their bronze representatives, however, present themselves patiently and fearlessly to the observer.

"Owl on a branch": With its sharp claws clawed into a branch-shaped pedestal, it observes its territory day and night. Bronze sculpture, cast using the Lost-Wax-Process, chiselled and patinated by hand. Size 20 x 11 x 12 cm (h/w/d). Weight approx. 1,8 kg. The sculpture can be fastened using the threaded pin supplied.