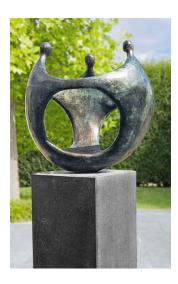

## Corry Ammeriaan: Garden sculpture "Bulwark", bronze on granite base

€2,400.00

Product no.: IN-891483

Corry Ammerlaan who was born in 1947 in Alphen aan den Rijn, Netherlands, and is a sculptor and painter. The human figure plays a central role in her work, albeit in an abstract way. However, this makes her compositions of form even more expressive. Her "Bulwark" proves it: What may be perceived as a sphere from a distance turns out to be a portrait of three human figures up close. In a symmetrical trinity, they represent firm cohesion and strength in the community.

Bronze, cast using the Lost-Wax-Process, elaborately patinated. Sculpture: height 24 cm, diameter 21 cm. Height incl. granite base 42 cm. Weight 19 kg. Size pedestal 18 x 13 x 13 cm (h/w/d).

Product link: https://www.arsmundi.de/en/corry-ammerlaan-garden-sculpture-bulwark-bronze-on-granite-base-891483/