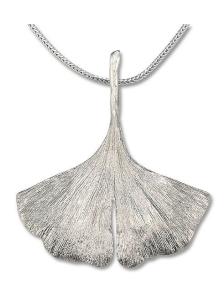

## Ginkgo necklace in 925 sterling silver

## €180.00

Product no.: IN-477567

The ginkgo's unique two-part leaf and the fact that there are male and female trees have made the ginkgo a symbol of harmony and partnership for thousands of years. According to Asian philosophy, the slender upright growth form of the ginkgo represents yang and is equated with activity and vitality, while the leaves, due to their fan-like shape, represent yin, i.e. gentleness and softness.

Necklace in 925 sterling silver. Size 4 x 4.5 cm, on a 45 cm long chain.

Product link: https://www.arsmundi.de/en/ginkgo-necklace-in-925-sterling-silver-477567/