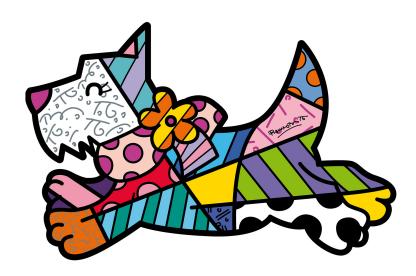

## Romero Britto: Art panel / wall object "Dog"

## €110.00

Product no.: IN-910521

Decorative reproduction of the original work "Dog" by Romero Britto on 3 mm thick aluminium panels. There are spacers on the back in order to keep space between the panel and the wall. The art panel is extremely lightweight and can be easily attached to the walls in two ways: either with a nail or with a double-sided sticky tape. Therefore, the panels can be attached to doors or other smooth surfaces such as windows. Size 40 x 62 x 3 cm (h/w/d).