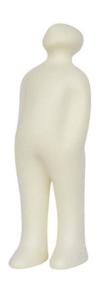

## Guido Deleu: Ceramic figure "The Visitor" (small version, height 38 cm, white)

## €380.00

Product no.: IN-789505

After a career as an engineer, the Belgian Guido Deleu finally devoted himself to his passion for art and studied for three years at the art academy in Roeselare. His series of ceramic named "Visitors" are made in the "Cores da Terra" studio, which supports local craftsmen in Brazil. Any slight variations in colour are inherent to handmade products.

Ceramic sculpture. Small version, white. Size 38 x 14 x 12 cm (h/w/d). Weight approx. 2 kg. For indoor use only.

Product link: https://www.arsmundi.de/en/guido-deleu-ceramic-figure-the-visitor-small-version-height-38-cm-white-789505/