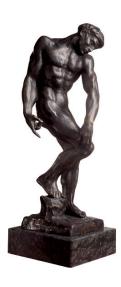

## €820.00

**Product no.: IN-306173** 

This sculpture shows the first human being, Adam, slowly rising to life. It was originally modelled in 1880, but the first cast version of Adam was made in 1910-11. Original: Bronze, Musée Rodin, Paris. Created in 1880.

Museum replica. Cast by hand. Version in polymer cast with bronzed surface. Reduction. Size 17 x 47 x 14.5 cm (w/h/d), incl. pedestal of black diabase. Weight approx. 14.5 kg.

Product link: https://www.arsmundi.de/en/auguste-rodin-sculpture-adam-or-the-great-shadow-1880-bonded-bronze-version-306173/