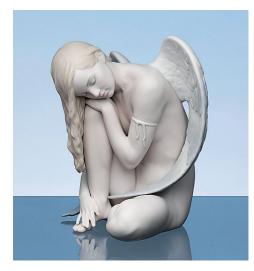

## Lladró: Porcelain figurine "Sitting Angel", hand-painted

## €630.00

Product no.: IN-726187

This figurine made of very fine porcelain was produced at the Lladró porcelain factory, a family-owned manufacturing company that has been in business for more than 50 years. "The Porcelain City" near Tavernes Blanques near Valencia is world-renowned for its sculptures.

"Sitting Angel": An angel announces the birth of Jesus to Mary - and so the heavenly hosts also play a major role in Christmas symbolism. This enchanting figurine is fired from fine white porcelain and hand-painted in delicate colours. Size 16 x 17 x 12 cm.