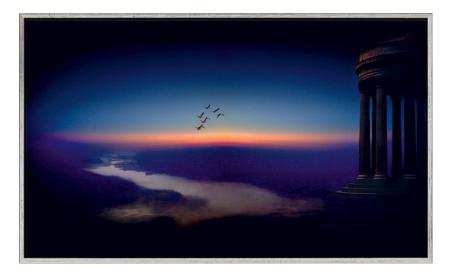

## Ule W. Ritgen: Picture "Early Dawn" (2008), framed

## Product no.: IN-691215.R1

Exclusively at ars mundi: "Early Dawn" is the first picture from Ritgen's cycle "Temples of Light": "Out of the formless infinity of the night, the light rises, the source of all life, of all hope .... everything is still in suspension, weightless - and time stands still."

Giclée on artist's canvas, 2008. 199 copies limited edition, numbered and signed by hand on the back. Mounted on a stretcher frame, size 75 x 125 cm (h/w). Framed in a sophisticated solid wood studio frame with a shadow gap. Size 79 x 129 cm (h/w).