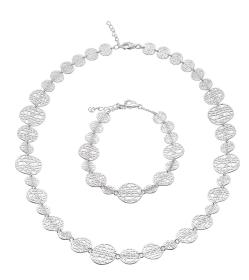

## Jewellery set "Lattice"

## €348.00

Product no.: IN-937821

The unusual pattern of these jewellery pieces is a striking eye-catcher. The circular jewellery elements have sophisticated openwork structures that evoke a variety of associations and are the charm of this set. Made of matt 925 sterling silver, with a practical lobster clasp. The diameter of the jewellery elements is 0.5 cm-1.5 cm.

Necklace: adjustable length 41-43 cm. Bracelet: adjustable length 17-20 cm.

The jewellery set includes a necklace and bracelet.

Product link: https://www.arsmundi.de/en/jewellery-set-lattice-937821/