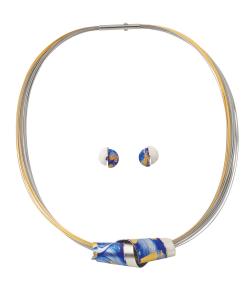

Dynamic shades of blue and delicate nuances of silver and gold meet in a rhythmic interplay. With elements of brushed sterling silver, 925 silver leaf and 24 ct gold leaf.

Necklace: stainless steel wires bi-coloured. Length 45 cm. Stainless steel plug-in clasp. Pendant size 1.5 x 4 cm (h/w). Stud earrings: diameter 1 cm each.

The jewellery set includes a necklace and stud earrings.

Product link: https://www.arsmundi.de/en/kreuchauff-design-jewellery-set-sky-dance-942436/