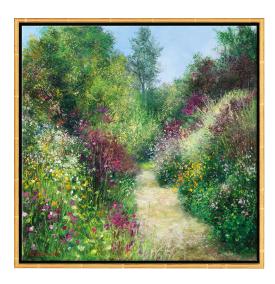

## Jean-Claude Cubaynes: Picture "Giverny - Le Jardin de Pascale à Grimaud", framed

## €590.00

Product no.: IN-939427.R1

Like the Impressionists he admired, Jean-Claude Cubaynes demonstrates a precise eye for the play of light and colour in nature and technically masterfully translates the resulting optical effects on his canvas. The results are paradisiacal landscapes that one believes to experience with all the senses.

High-quality edition in Fine Art Giclée process, transferred directly onto artist's canvas made of 100% cotton and stretched on stretcher frame. Elegant golden solid wood framing with shadow gap. Limited and hand-signed edition of 199 copies. Size 54 x 54 cm. ars mundi Exclusive Edition.