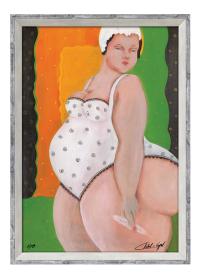

## Christine Röhrl-Lippert: Picture "Hatched Out of an Egg", framed

## €268.00

Product no.: IN-746337.R1

This voluptuous female figure appears like a "freshly hatched chick" with a feather in her hand. Lovely, delicate, sweet, bulbous. The bathing cap is reminiscent of the egg - a symbol of perfection.

ars mundi Exclusive Edition: Fine Art Giclée print on handmade paper. The colours are particularly brilliant due to the high resolution and the excellent paper quality. Limited edition, 199 copies, numbered and signed by the artist. Sheet size approx. 30 x 43 cm. In a sophisticated solid wood frame. Dustproof glazed. Size 32 x 45 cm.