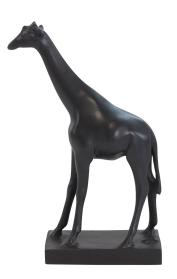

## Francois Pompon: Sculpture "Giraffe", cast

## Product no.: IN-943870

Pompon (1855-1933) contributed significantly to the fame of Auguste Rodin's sculpture studio for 15 years. His distinctive animal sculptures are characteristic of the transition to modern sculpture at the beginning of the 20th century. Original: Bronze, 1922-1923, Musée des Beaux-Arts, Dijon.

Replica made of hand-patinated resin. With certificate of authenticity. Size including pedestal 19 x 5 x 12.5 cm (h/w/d). Weight approx. 0.24 kg.

Product link: https://www.arsmundi.de/en/francois-pompon-sculpture-giraffe-cast-943870/