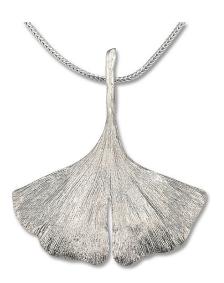

## Ginkgo necklace in 925 sterling silver

Necklace in 925 sterling silver. Size 4 x 4.5 cm, on a 45 cm long chain.

Product link: https://www.arsmundi.de/en/ginkgo-necklace-in-925-sterling-silver-477567/

All prices incl. VAT and excl. shipping costs