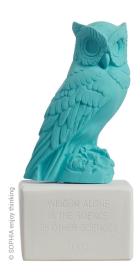

## **SOPHIA enjoy thinking: Sculpture "Owl Turquoise"**

€62.00

Product no.: IN-902625

Companion animal of Athena - goddess of reason - and revered in antiquity as the personification of wisdom, today this serious-looking bird is considered a protector of homes. With quotation: "Wisdom alone is the science of other sciences" (Plato).

Due to the handcrafted nature of the item, there is the possibility of small imperfections. Made of ceramine (ceramic-like material). Size  $20 \times 9 \times 7$  (h/w/d). © SOPHIA enjoy thinking.

Product link: https://www.arsmundi.de/en/sophia-enjoy-thinking-sculpture-owl-turquoise-902625/