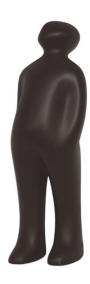

## Guido Deleu: Ceramic figure "The Visitor" (small version, height 38 cm, black)

€380.00

Product no.: IN-789548

After a career as an engineer, the Belgian Guido Deleu finally devoted himself to his passion for art and studied for three years at the art academy in Roeselare. His series of ceramic named "Visitors" are made in the "Cores da Terra" studio, which supports local craftsmen in Brazil. Any slight variations in colour are inherent to handmade products.

Ceramic sculpture. Small version, black. Size 38 x 14 x 12 cm (h/w/d). Weight approx. 2 kg. For indoor use only.

Product link: https://www.arsmundi.de/en/guido-deleu-ceramic-figure-the-visitor-small-version-height-38-cm-black-789548/