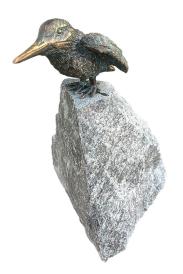

## Garden sculpture "Kingfisher on Granite Stone", bronze

## Product no.: IN-877593

The bird is connected to the element of water. It focuses on waiting for the right moment to catch its fish. Kingfisher bronze on Black Forest granite, cast using the Lost-Wax-Process, patinated by hand. Unique character. Size with stone approx.  $28 \times 12 \times 12$  cm (h/w/d). Weight approx. 9 kg.