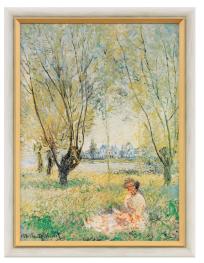

## Claude Monet: Picture "Woman Seated under the Willows" (1880), framed

## €440.00

Product no.: IN-881790

Original: 1880, oil on canvas, 81 x 60 cm, National Gallery of Art, Washington DC, USA.

High-quality reproduction using the Fine Art Giclée process on cotton canvas, motif surface sealed with canvas structure and artist's varnish. Stretched like an original painting on a wooden stretcher frame, with wedges for re-stretching. Limited edition of 499 copies with a numbered certificate on the back. Framed in a sophisticated solid wood frame. Size 70 x 54 cm (h/w). ars mundi Exclusive Edition.