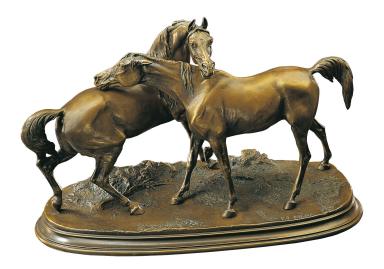

## Pierre Jules Mêne: Horse sculpture "The Embrace", bonded bronze

## Product no.: IN-208922

The French animal sculptor Pierre Jules Mêne is one of the most outstanding representatives of the sculpture group "Animaliers". His sculptural group, entitled "Embrace", is one of the most beautiful, sensitive and well-known horse sculptures. The affection of the noble pair of horses, in this case, an Arabian stallion and an Arabian mare, is revealed through dynamic, almost playful movement.