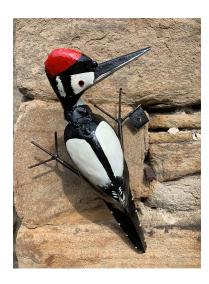

## Wilson Bhire: Garden ornament "Great Spotted Woodpecker"

€78.00

Product no.: IN-909873

Wilson Bhire comes from Zimbabwe and cuts, shapes and welds his works from old sheet metal - he has long been considered one of the most creative metal artists of his homeland. Bhire also knows how to skillfully depict the spotted woodpecker, the undaunted forest worker: Now it can also do its daily work - silently - in your garden.

Figure made of painted and lacquered metal. Size 30 x 15 x 12 cm (h/w/d). Weight approx. 0.8 kg. Each piece is unique. Dimensions, head direction and colours may vary slightly.

Product link: https://www.arsmundi.de/en/wilson-bhire-garden-ornament-great-spotted-woodpecker-909873/