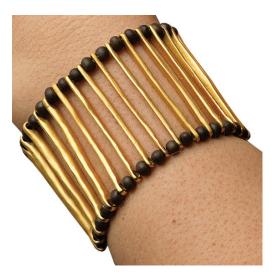

## Bracelet "El Dorado"

"El Dorado", the legendary land of gold, is an impressive name for a piece of jewellery. "El Dorado" is truly opulent with 24-carat goldplated metal plates and brown pearls - and the original was absolutely worthy of a princess. Moreover, it shows the artistry of which pre-Columbian goldsmiths were already capable far more than 1000 years ago. Flexible with an elastic band, width 4.5 cm, diameter 5 cm.