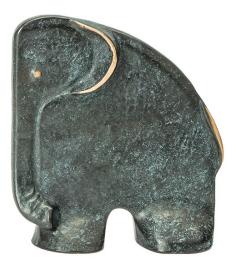

## €148.00

Product no.: IN-784517

Raimund Schmelter gives his sculpture liveliness by concentrating on the essentials. Cast from bronze in the sand casting process, patinated and polished by hand. Can also be used as a bookend. Size 13 x 14 x 4 cm (w/h/d). Weight approx. 1.3 kg.