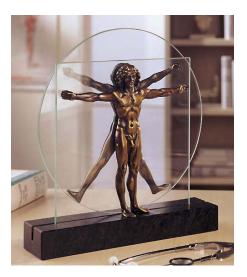

## Leonardo da Vinci: Sculpture"Schema delle Proporzioni", bronze version

## €1,880.00

Product no.: IN-379919

Leonardo da Vinci's famous pen and ink drawing from one of his legendary notebooks have become a worldwide trademark for progress, science and medicine. His anatomy study as a three-dimensional work of art, exclusively at ars mundi. Outstandingly hand-cast using the Lost-Wax-Process and mounted on a diabase pedestal with cut glass. Edition in fine bronze. Patinated and polished by hand. Size 30 x 32 x 7 cm.