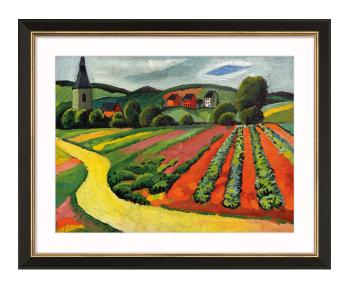

## **August Macke:**

## Picture "Landscape with Church and Path" (1911), black and golden framed version

## €440.00

Product no.: IN-943897

Original: 1911, oil on canvas, 46 x 62 cm, privately owned.

High-quality Fine Art Giclée edition on Hahnemühle genuine handmade watercolour paper. Limited edition of 980 copies, numbered, with certificate. Motif size approx. 40 x 54 cm (h/w). Sheet size approx. 50 x 64 cm (h/w). Dust-proof glazed and framed in noble black and golden solid wood frame with passe-partout. Size approx. 56 x 70 cm (h/w). ars mundi Exclusive Edition.