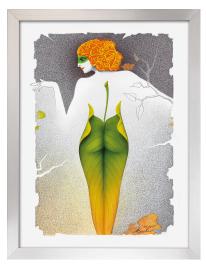

## Product no.: IN-875781.R1

Her backbone is a leaf stem; the midrib and side ribs of the associated leaf form her lower body. The beauty of nature's regular symmetry corresponds to the beauty of the woman's form and is, at the same time, a part of it.

Fine Art Giclée print on 308g Hahnemühle handmade paper. Limited edition of 199 copies, numbered and signed by hand. Motif size 70 x 50 cm (h/w). Sheet size 80 x 56.5 cm (h/w). Framed in a silver solid wood frame, glazed. Size 87 x 63.5 cm (h/w).