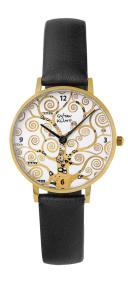

## Artist's wristwatch "Klimt - Tree of Life"

€168.00

Product no.: IN-932730

With this stylish watch with a Japanese quartz movement from Miyota, you can keep an eye on the time and wear a high-quality, artistic accessory on your wrist. A shiny, gold-plated stainless steel case with mineral glass provides the perfect setting for Gustav Klimt's tree of life. The black bracelet made of the finest leather promises the highest wearing comfort and discreetly rounds off the balanced combination in colour. Water-resistant up to 3 ATM. Case diameter 32 mm, height 7 mm. With engraved artist's signature on the case back. With certificate, ars mundi Exclusive Edition.