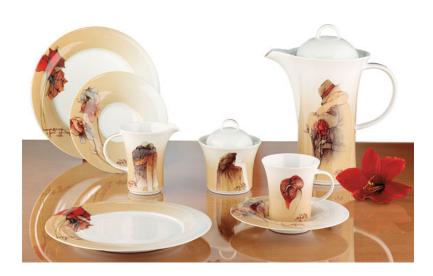

## Bruno Bruni: Coffee service set, 20-pcs, without coffee pot

## Product no.: IN-416145.SET1

The porcelain masters of one of Europe's most traditional porcelain manufactories transferred Bruno Bruni's motifs to the "white gold" exclusively for ars mundi. The porcelain painters of the Königlich privilegierte Porzellanfabrik Tettau, founded in 1794, implement the artist's specifications with great attention to detail in 10 colours and polished with 24-carat high-fire gold. Each individual piece of this outstanding artist's service set was created by hand and fired up to 4 times at 1,200° Celcius. As a sign of this craftsmanship, every single piece is numbered by hand. Particularly interesting for collectors: the first 1,000 complete sets are given unified numbering with the edition numbers 0001 to 1000.

Service set consisting of 6 cups, 6 saucers, 6 tea plates, sugar bowl and creamer. Sizes: Cup: capacity 0.21 I, height 9 cm. Saucer: diameter 16 cm. Tea plate: diameter 21 cm. Sugar bowl: capacity 0.16 I, height 10.5 cm. Creamer: capacity 0.15 I, height 9.5 cm.